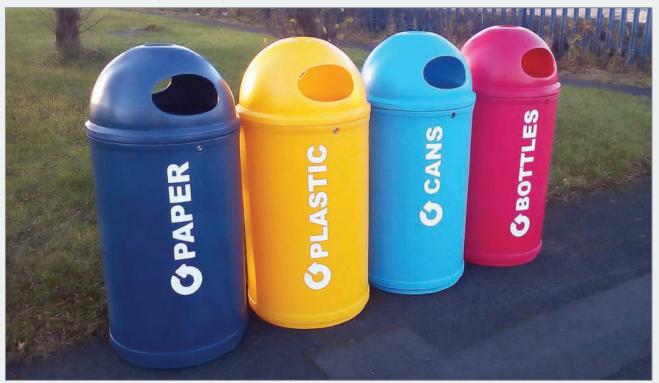

## Classic Recycling Bins 90L capacity

## **FEATURES**

•Polyethylene bodyshell •Galvanised steel liner (Can be supplied with plastic liner if preferred) •Lock and key •Hygienic, easy to clean •Environmentally friendly, made from recyclable plastic

| Code            | Product                             | Height | Diameter | Capacity | Weight | Qty |
|-----------------|-------------------------------------|--------|----------|----------|--------|-----|
| C-R             | Bin with recycling wording          | 1130mm | 520mm    | 90L      | 23.2kg |     |
| C-R-4           | Bin with recycling wording set of 4 | П      | Ш        | Ш        | П      |     |
| SC-R            | Bin with recycling wording          | 940mm  | 390mm    | 52L      | 10.5kg |     |
| SC-R-4          | Bin with recycling wording set of 4 | П      | Ш        | Ш        | Ш      |     |
| SC-RJ           | Bin with junior recycling           | П      | Ш        | Ш        | Ш      |     |
| SC-RJ-4         | Bin with junior recycling set of 4  | Ш      | II       | 11       | 11     |     |
| *GFB            | Ground fixing bolts per bin         | -      | -        | -        | -      |     |
| *optional extra |                                     |        |          |          |        |     |