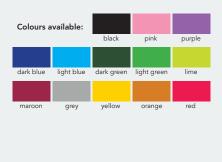

cling wording          | 1130mm | 520mm    | 90L      | 23.2kg |     |
| C-R-4           | Bin with recycling wording set of 4 | П      | Ш        | Ш        | П      |     |
| SC-R            | Bin with recycling wording          | 940mm  | 390mm    | 52L      | 10.5kg |     |
| SC-R-4          | Bin with recycling wording set of 4 | П      | Ш        | Ш        | Ш      |     |
| SC-RJ           | Bin with junior recycling           | П      | Ш        | Ш        | Ш      |     |
| SC-RJ-4         | Bin with junior recycling set of 4  | Ш      | II       | 11       | 11     |     |
| *GFB            | Ground fixing bolts per bin         | -      | -        | -        | -      |     |
| *optional extra |                                     |        |          |          |        |     |



Please choose colour and message