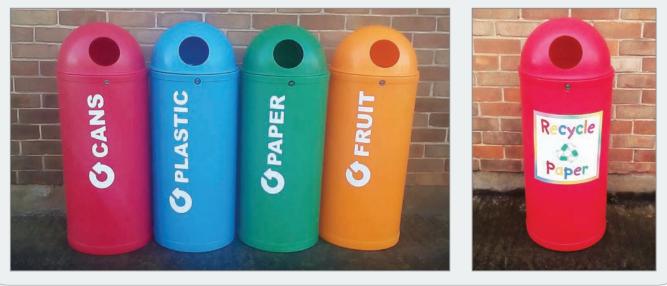

## Classic Recycling Bins 90L capacity

## **FEATURES**

•Polyethylene bodyshell •Galvanised steel liner (Can be supplied with plastic liner if preferred) •Lock and key •Hygienic, easy to clean •Environmentally friendly, made from recyclable plastic

| Code            | Product                             | Height | Diameter | Capacity | Weight | Qty |
|-----------------|-------------------------------------|--------|----------|----------|--------|-----|
| C-R             | Bin with recycling wording          | 1130mm | 520mm    | 90L      | 23.2kg |     |
| C-R-4           | Bin with recycling wording set of 4 | П      | Ш        | Ш        | П      |     |
| SC-R            | Bin with recycling wording          | 940mm  | 390mm    | 52L      | 10.5kg |     |
| SC-R-4          | Bin with recycling wording set of 4 | П      | Ш        | Ш        | Ш      |     |
| SC-RJ           | Bin with junior recycling           | П      | Ш        | Ш        | Ш      |     |
| SC-RJ-4         | Bin with junior recycling set of 4  | Ш      | II       | 11       | 11     |     |
| *GFB            | Ground fixing bolts per bin         | -      | -        | -        | -      |     |
| *optional extra |                                     |        |          |          |        |     |